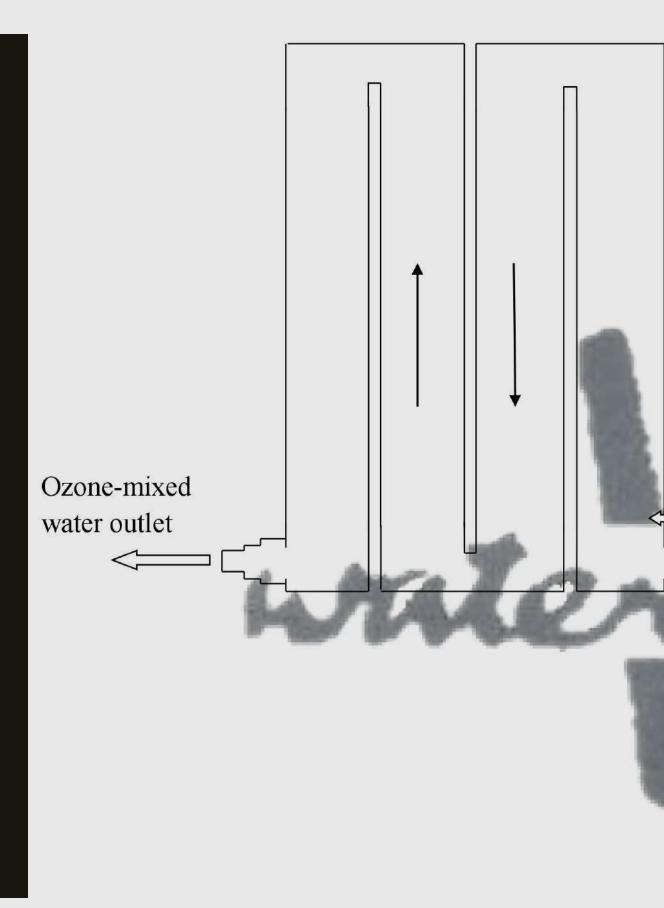

## SIMPLE LINE DIAGRAM FOR ONLINE MIXING OF OZONE FOR **OZONATED LAUNDRY WASHING**

Ozone inlet with non return valve

Fresh water inlet

HTTPS://OZONEPEDIA.COM