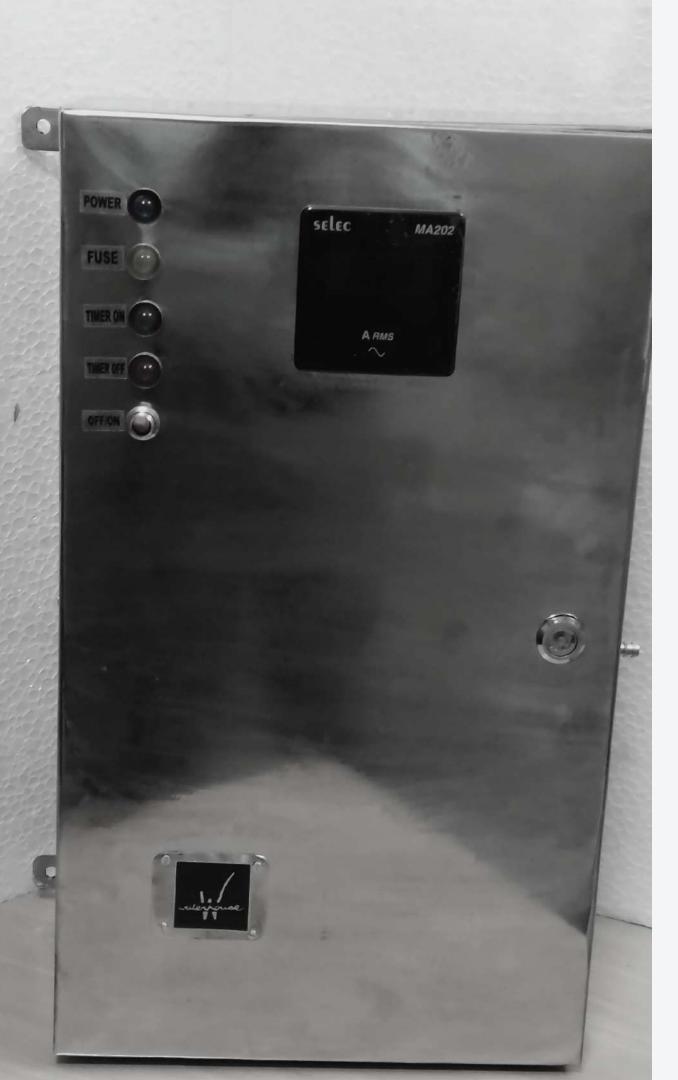

# ELIXIR RX SERIES

Calibrated for ALL benefits in clothes Input : 220 V, Single Phase Power Consumption : 70-140 Watts Weight : 10 Kg, Portable Usage : Laundry - Pipeline Distribution Perfectly Calibrated by Ozone Analyzers Plug & Play System No Man-power attendance required Air feed / Oxygen feed

## Innovative Ozone Mixing Technology inside Elixir Rx

Ozone compatible stainless steel pipes inside